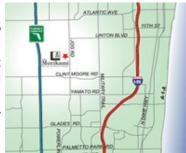

#### DIRECTIONS

From the North on I-95 go south to Linton Boulevard, travel west 4 miles to Jog Road and turn south (left). Proceed approximately 3/4 miles to museum entrance.

**From the North on Florida's Turnpike** travel south to Delray Beach exit (Atlantic Ave) and head east approximately 2 miles to Jog Road. Turn south (right). Proceed approximately 1-3/4 miles to the museum entrance.

**From the South on I-95** exit onto westbound Yamato Rd. and travel 4 miles to Jog Rd. Turn north (right) onto Jog and proceed approximately 3 miles to the museum entrance.

**From the South on Florida's Turnpike** head north to the Delray Beach exit (Atlantic Ave); travel east approximately 2 miles to Jog Road. Turn south (right). Proceed approximately 1-3/4 miles to the museum entrance.