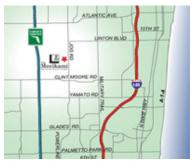

#### **DIRECTIONS**

From the North on I-95 go south to Linton Boulevard, travel west 4 miles to Jog Road and turn south (left). Proceed approximately 3/4 miles to museum entrance.

From the North on Florida's Turnpike travel south to Delray Beach exit (Atlantic Ave) and head east approximately 2 miles to Jog Road. Turn south (right). Proceed approximately 1-3/4 miles to the museum entrance.

From the South on I-95 exit onto westbound Yamato Rd. and travel 4 miles to Jog Rd. Turn north (right) onto Jog and proceed approximately 3 miles to the museum entrance.

From the South on Florida's Turnpike head north to the Delray Beach exit (Atlantic Ave); travel east approximately 2 miles to Jog Road. Turn south (right). Proceed approximately 1-3/4 miles to the museum entrance.